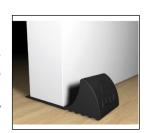

## DOORPOP1 Door wedge- elastomer

To lock your doors in the open position.

Anti-slip effect thanks to elastomer. Suitable for all types of doors and floor coverings.

Tool-free installation for immediate use.

Made of non-slip elastomer, the door wedge makes locking the door child's play. The door wedge is an effective and elegant solution for blocking your doors in the open position.

Suitable for all types of doors and floor coverings.