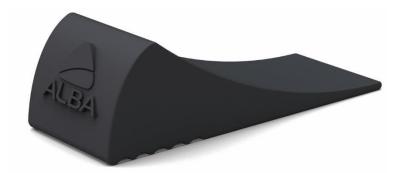

## DOORPOP1 Door wedge- elastomer

To lock your doors in the open position.

Anti-slip effect thanks to elastomer. Suitable for all types of doors and floor coverings.

Tool-free installation for immediate use.

Made of non-slip elastomer, the door wedge makes locking the door child's play. The door wedge is an effective and elegant solution for blocking your doors in the open position.

Suitable for all types of doors and floor coverings.